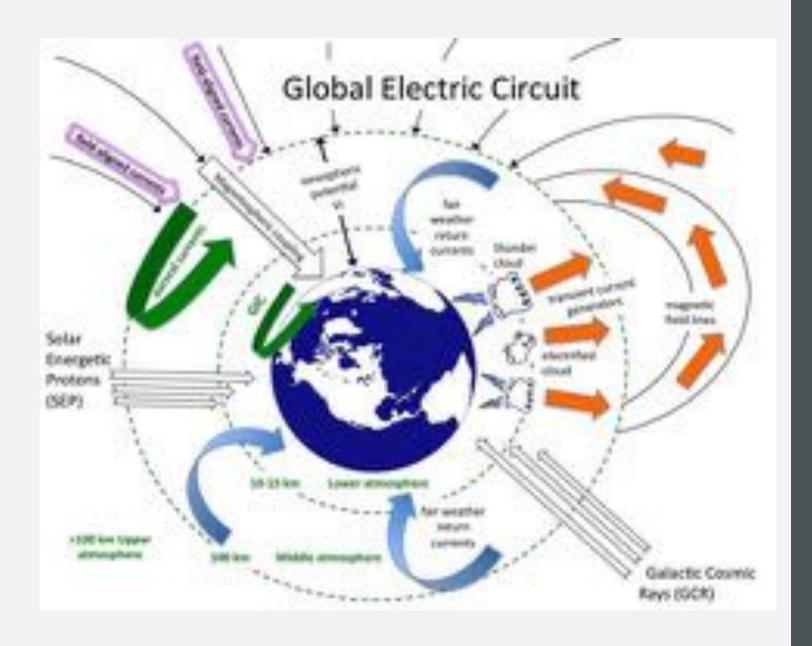

# EARTH'S PHENOMENON: GLOBAL ELECTRIC CIRCUIT

- Weather, Fair and Foul, results from space's ionizing energies
- These energies form clouds, winds storms, etc.: Weather
- Does not stop at Crust: Causes eruptions-earthquakes
- Traditional meteorology ignores the GEC: Why its often wrong
- Earth part of Solar-Galactic-Universe energy circuit system

## REVELATION'S REVEALING... GOD INTERACTING IN CREATION

- Lost {Satan and Man} ignorantly believe God does <u>not</u> work through His Creation; they rely on *natural processes* which they deify; i.e., *Nature* (2Pe 3:3-4)
  - Peter specifically ties their rejection of these phenomenon to deliberate unbelief which today we call Evolutionary Scientism; or ignorance masquerading as wisdom
- As Father interjects into Creation, He overwhelms Earth's GEC producing: Clouds, Lightings, Earthquakes; even as He does in Heaven (Ex 19:16-20; Col 1:15-17)
  - Christ physically leaving Earth required spiritual energy; hence, clouds (Ac 1:9-11)
  - Christ physically returning will require spiritual energy; hence, clouds (Da 7:13; Re 1:7)
- Revelation reveals Christ using both *natural processes* and miraculous as He separates Tares from the Wheat: Not Eisegetical Mysticism! (Mt 13:24-30; 25:31-46)