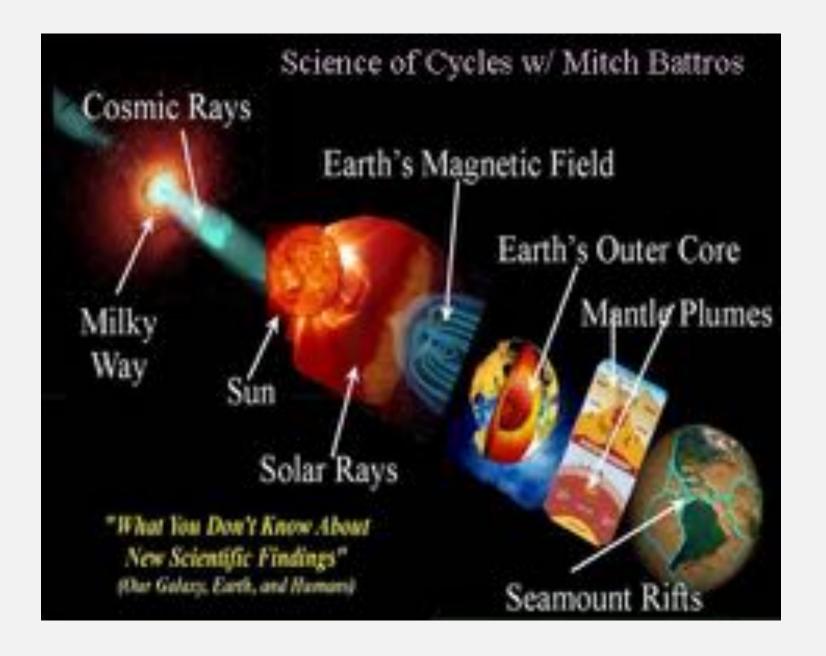

#### EARTH: FOCUS OF GOD BUT PART OF A SYSTEM

- Space looks empty; ἰδού! Not!
- Hostile energies impact Earth's electro-magnetic shield
- Sun, Attacker and protector: matter-ionizing energy and electro-magnetic shield
- Earth's climate sum of these many cyclic influences
- Man's energy outputs <u>feeble</u> compared to these <u>natural</u> energies of God! {"The ability to destroy a planet is insignificant next to the power of the Force (Space)." (Darth Vader-Star Wars®)}

#### OUR GALAXY: CYCLIC CHANGES

- Galactic *Winds* result from each star {Sol} forming 12,000-year cyclic *ripple*: AC
- Night sky reveals **galaxies** declaring, "God Is!" (Ps 19:1-3)
- Man's ignorance compared to God's wisdom (ICo 1:18-25)
- Back to Clouds: Formed by Sol-Galactic energies; i.e., God {Energy – Spirit} (Jn 4:22-24; He 1:1-3)