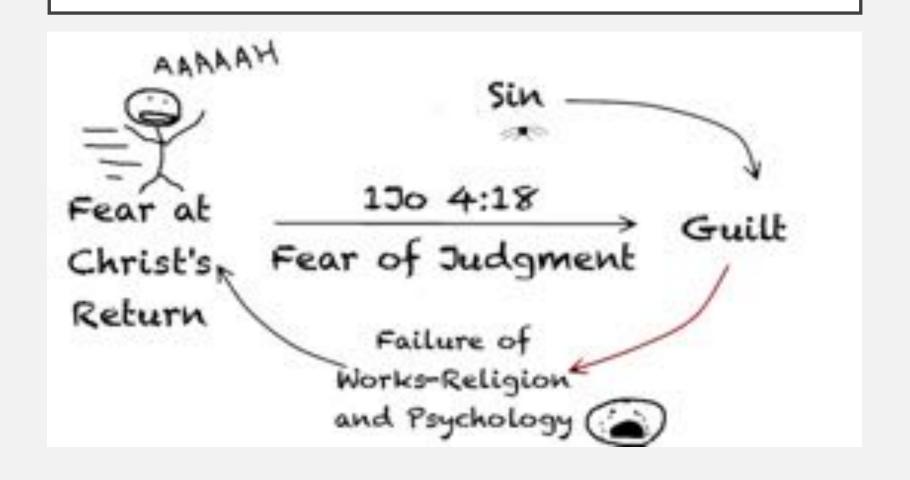

## FEAR OF ACCOUNTABILITY: WORKS BETRAY THE LOST

#### CREATOR CHRIST RETURNS: REACTION OF HIS CREATIONS

LOST Duality of Revelation - Bible SAVED

## HE COMES: IN THE CLOUDS?

- Clouds {νεφέλη, nephele} associated with God throughout Bible
  - Father at Mount Horeb {Clouds, Lightning, Earthquakes: Holiness} (Ex 19:9, 16-20; 20:18-21)
  - Christ at His Ascension: Quietly as holiness satisfied (Ac 1:9-11)
  - Clouds validate Christ's Return as genuine: God's power all see (Mt 24:29-30; Mk 13:21-23)
- Unfortunately, clouds mythologized in Christianity, as in paganism; i.e., apotheosis of Geo Washington; Capitol Building
  - Revelation mythologized robbing it of reality and imminency {Christian Rapture}
  - Arose from ignorance; not understanding processes {Only recently discovered}
  - Eisegetical attempt to keep Bible relevant; opposite effect: Honors Satan, not the Son