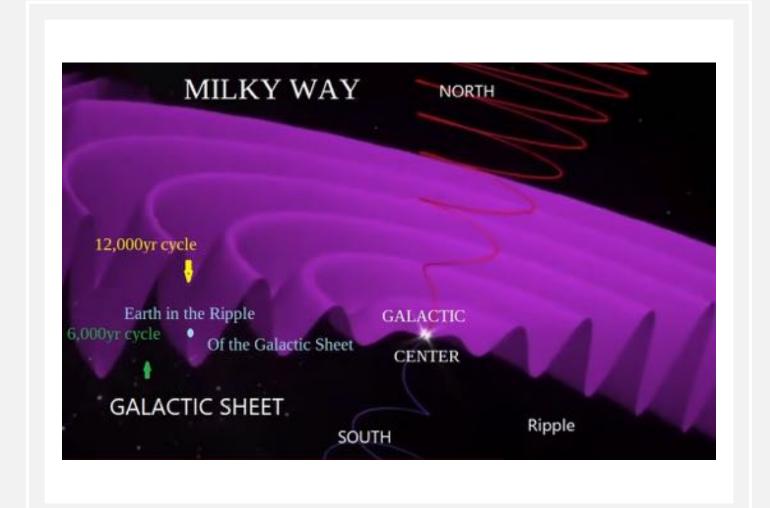

#### OUR GALAXY: CYCLIC CHANGES

- Galactic *Winds* result from each star {Sol} forming 12,000-year cyclic *ripple*: AC
- Night sky reveals **galaxies** declaring, "God Is!" (Ps 19:1-3)
- Man's ignorance compared to God's wisdom (ICo 1:18-25)
- Back to Clouds: Formed by Sol-Galactic energies; i.e., God {Energy – Spirit} (Jn 4:22-24; He 1:1-3)