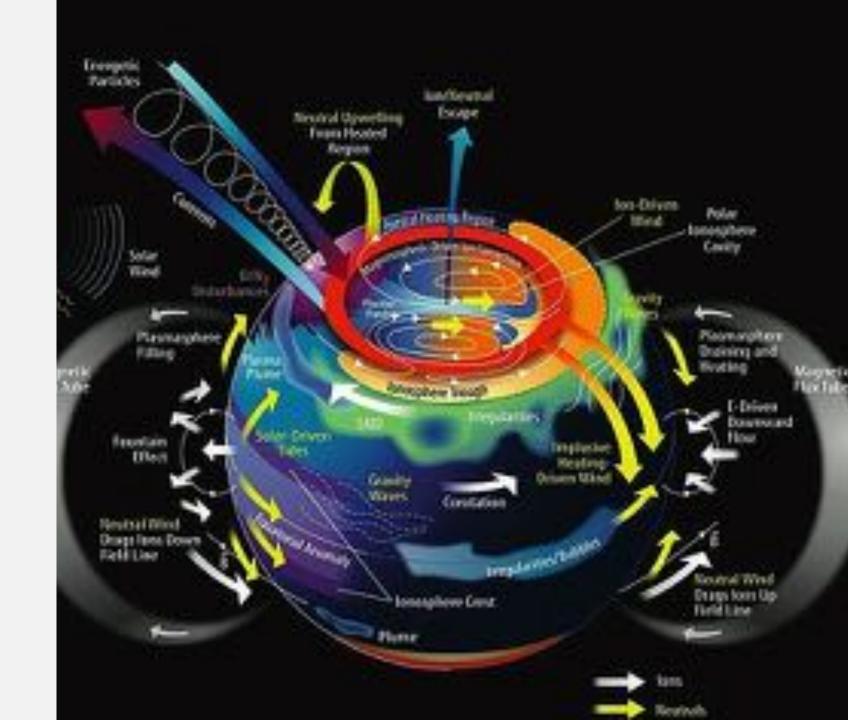

#### EARTH: FOCUS OF GOD BUT PART OF A SYSTEM

- Space looks empty; ἰδού! Not!
- Hostile energies impact Earth's electro-magnetic shield
- Sun, Attacker and protector: matter-ionizing energy and electro-magnetic shield
- Earth's climate sum of these many cyclic influences
- Man's energy outputs <u>feeble</u> compared to these <u>natural</u> energies of God! {"The ability to destroy a planet is insignificant next to the power of the Force (Space)." (Darth Vader-Star Wars®)}

# EARTH'S PHENOMENON: GLOBAL ELECTRIC CIRCUIT

- Weather, Fair and Foul, results from space's ionizing energies
- These energies form clouds, winds storms, etc.: Weather
- Does not stop at Crust: Causes eruptions-earthquakes
- Traditional meteorology ignores the GEC: Why its often wrong
- Earth part of Solar-Galactic-Universe energy circuit system