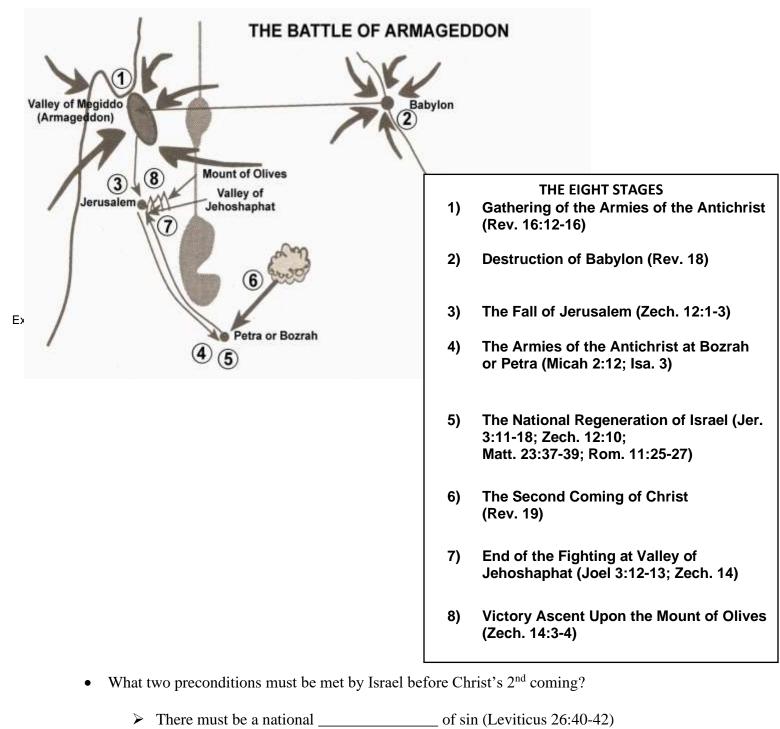

## C. Its STAGES.

There must be a \_\_\_\_\_ for Christ to return (Matthew 23:37-39)