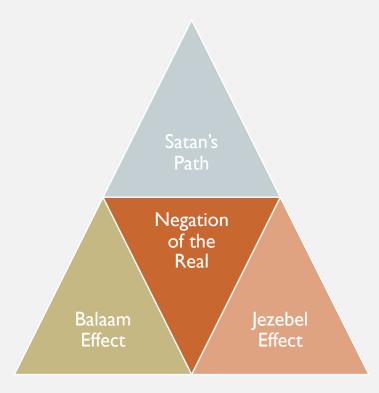

#### SATAN'S NEGATION OF THE REAL: HIS DEEP SIMULACRUM REALITY

- Heart of Satan's Plan from the beginning
- Simulacrum: {Copies of Reality} <u>replacing</u> God's Reality {Evil is Good; Good is Evil}
- Balaam Effect: Train families via Children
- Jezebel Effect: Provide societal *reforms* to assist Change: Psych., Ed., Entertain., Info.
- Satan's Path: Criticize God's Tent-Knowing; replace it with Satan's Tent-Gnosis {Guide}
- Negation: Criticizing Systemic Causes so people demand {Guided} Replacement