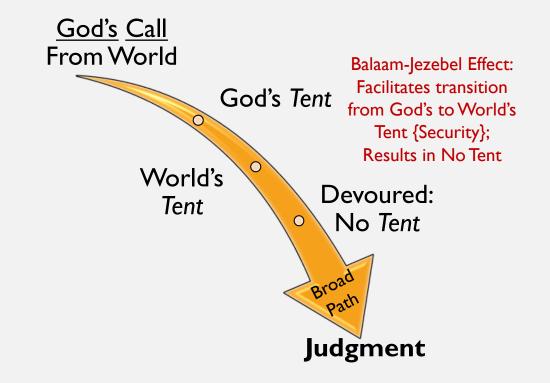

### IMMORALITY'S BROAD PATH: ISRAEL – JUDAH – CHURCH – YOU

- The Pattern:
  - God Calls His out of the World: Salvation
  - Into God's Tent: Secure in Christ's Sacrifice (Is 40:21-23)
  - World's Tent: Worldly security based on Not God: Lusts-covetousness (Col 3:5; 1Jo 2:15-17)
  - Exiled to No Tent: World uses you for <u>their</u> gain then turns on you; Isolation-Elimination
  - Then Judgment: Saved who repent rescued though in <u>fecal</u> stained garments and scent of Hell's stench; Lost in Eternal Fire (Jude 22-23)