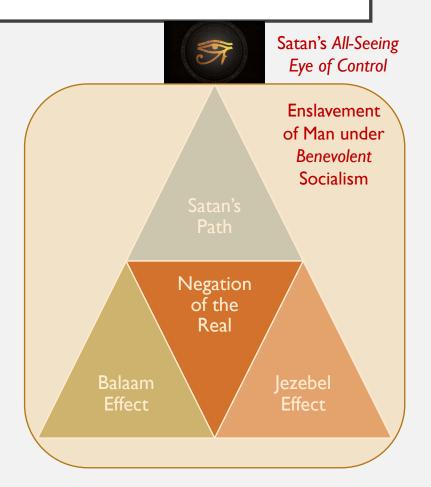

#### SATAN'S NEGATION OF THE REAL: HIS DEEP SIMULACRUM REALITY

- Heart of Satan's Plan from the beginning
- Simulacrum: {Copies of Reality} <u>replacing</u> God's Reality {Evil is Good; Good is Evil}
- Balaam Effect: Train families via Children
- Jezebel Effect: Provide societal *reforms* to assist Change: Psych., Ed., Entertain., Info.
- Satan's Path: Criticize God's Tent-Knowing; replace it with Satan's Tent-Gnosis {Guide}
- Negation: Criticizing Systemic Causes so people demand {Guided} Replacement

#### TRANSITIONING SIMULACRUMS: IDOLS AS PLACEHOLDERS

- All Work-religions with trappings, idols, rituals, etc. are Satanic iterations to achieve his final simulacrum: World Socialism {Antichrist-Prophet} (Re 13)
  - <u>First Age</u>: Satan's Simulacrum socialism {Nimrod} disrupted by Noah's Cataclysm (Ge 6:5-8; 7-9)
  - Babel: Satan's Simulacrum disrupted by God altering people's knowing {Worldviews} (Ge 11:1-9)
  - Satan experiments via various kingdoms with each succeeding kingdom becoming more distorted; God saves His *called-out* ones to keep Gospel alive (Da 2; Ep 1:3-14)
  - Christ's First Advent in fullness of time secured New Covenant: Recalcitrant Reality {Reality that, like Christ, shows lie of Satan's special (purpose) knowing (Ga 4:3-7; He II:I-3)
  - Second Age: Recalcitrant Reality unmasks Satan's Simulacrum-Great Tribulation (Re 4-19)
  - <u>Third Age</u>: <u>Recalcitrant Reality</u> defies Satan's Simulacrum; Creation Ends-Judgment (Re 20)