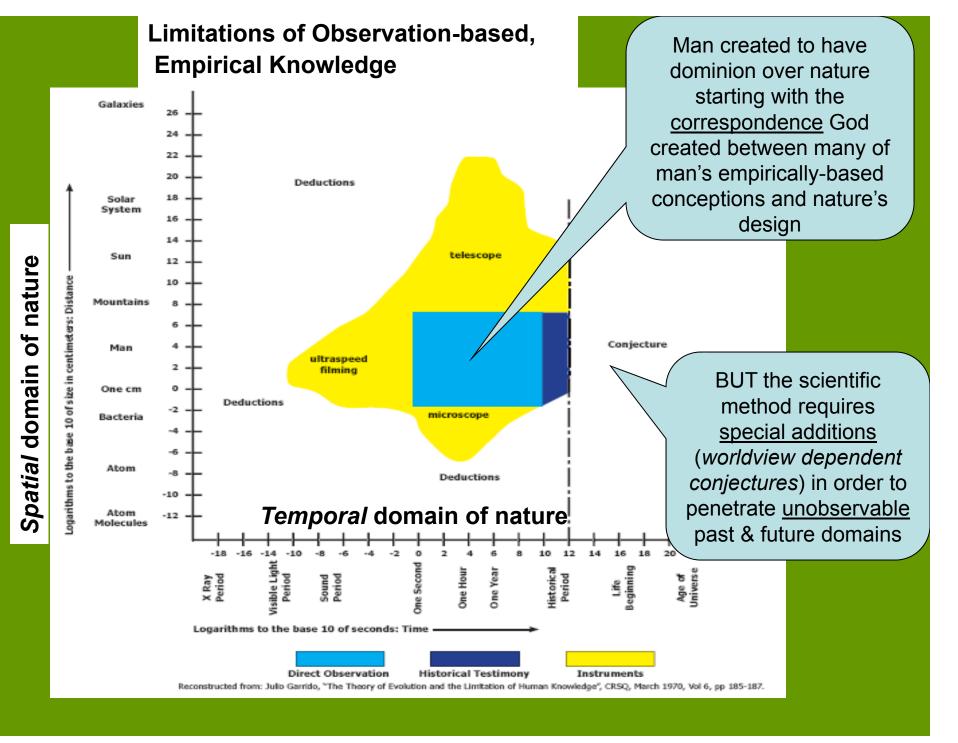

# Logical Fallacy of Scientific Induction

```
If "p", then "q""q" is trueTherefore "p" is true
```

- •If [millions of years of sedimentation], then [sedimentary rock layers]
- •[Sedimentary rock layers] exist
- •Therefore [millions of years of sedimentation]