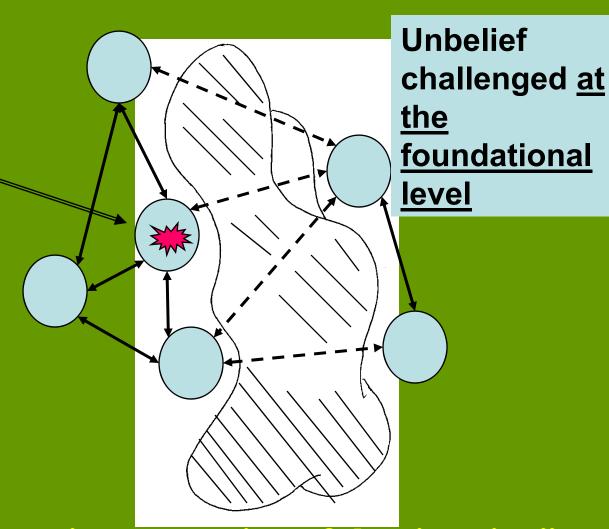

## UNBELIEF SWALLOWING UP A BIT OF THE WORD OF GOD

"Unbelief controls my interpretation of the situation"