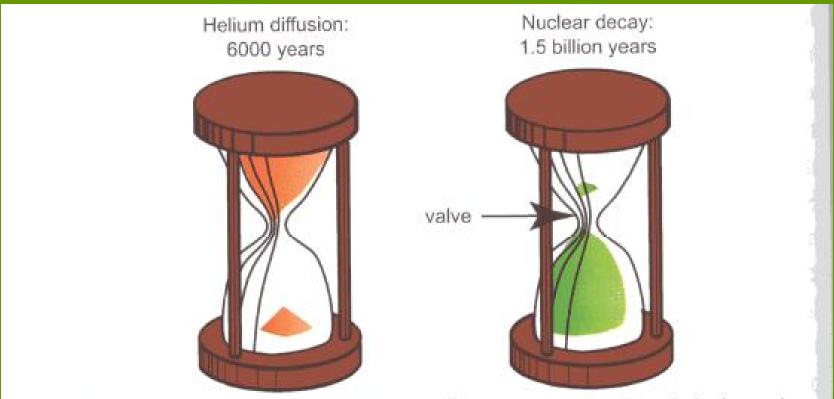

#### **Evidences of Young World**

Figure 18. Two hourglasses representing two methods of dating zircons. "Valve" represents nuclear decay acceleration.