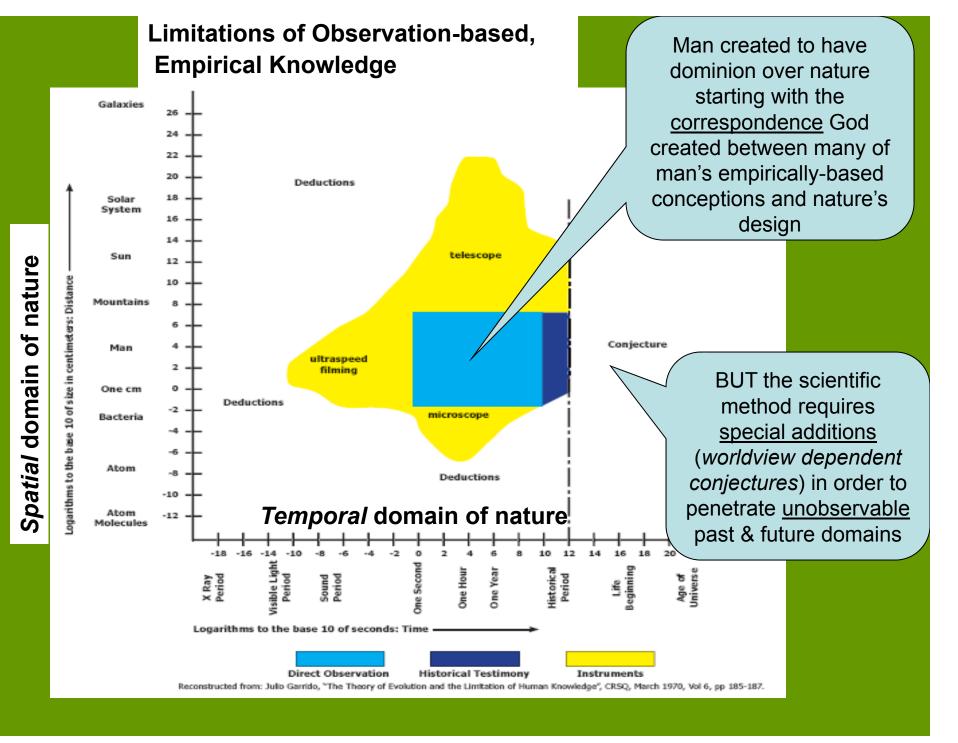

# Logical Fallacy of Scientific Induction

```
If "p", then "q""q" is trueTherefore "p" is true
```

- •If [millions of years of sedimentation], then [sedimentary rock layers]
- •[Sedimentary rock layers] exist
- •Therefore [millions of years of sedimentation]

"assertion of the consequent" or

"the generalization fallacy"