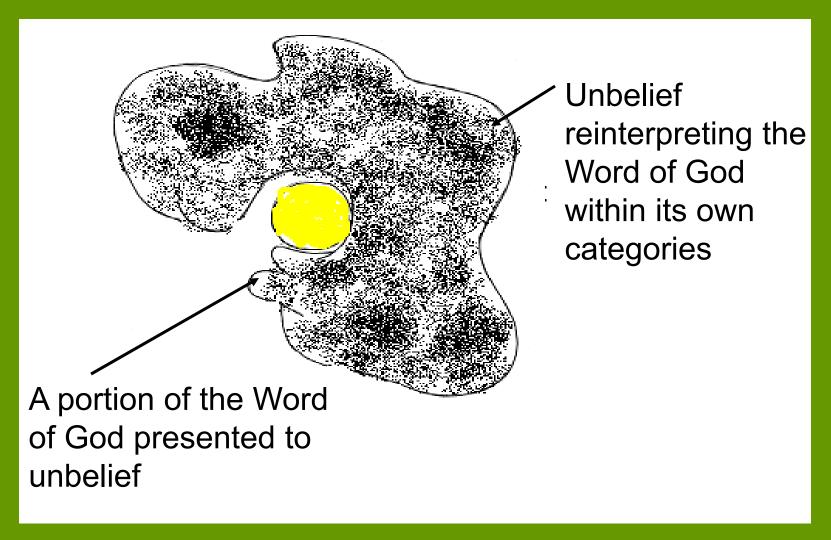

## UNBELIEF SWALLOWING UP A BIT OF THE WORD OF GOD

"Unbelief controls my interpretation of the situation"