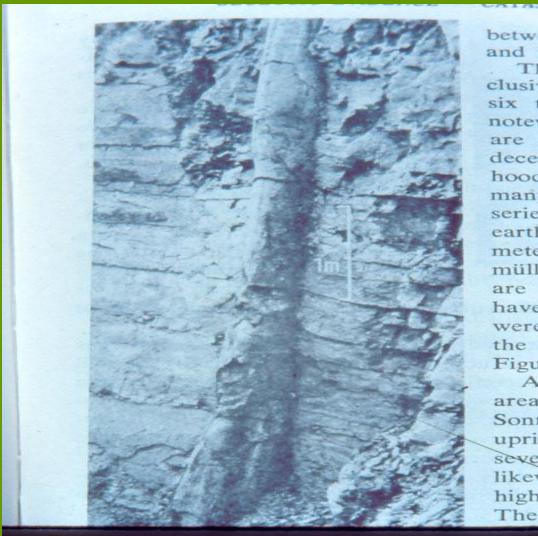

the heavy rootstock and associated soil. (Fig-

and clusi six note are dece hood man serie earth mete müll are have were the area Son upri high