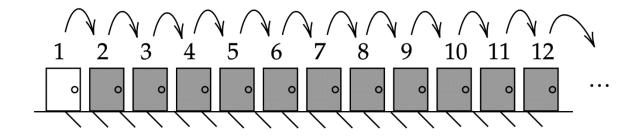

## Immense and Almighty

#### Outline LBCF 2:11

| -  |     | -  |
|----|-----|----|
|    | (-) | 10 |
| 1. | Gou | 13 |

- II. God Is the Only Living True God
- III. God has attributes only to Himself (Incommunicable)
  - a. Self-Sufficiency (Aseity)
  - b. Infinite in Being
  - c. Incomprehensible
  - d. Pure Spirit
  - e. Eternal
  - f. Unapproachable
  - g. Immutable
  - h. Immense & Almighty
    - i. Most Holy
      - 1. Relational
      - 2. Moral
    - ii. Most Wise
    - iii. Most Free
    - iv. Most Absolute
- IV. God has attributes imperfectly found in us. (Communicable)

<sup>&</sup>lt;sup>1</sup> Burchett, Rob. 1689 LBCF, Ch. 2, Para 1, Part 3. SermonAudio.com

# Hilbert's Hotel

### Scenario 1



### Scenario 2