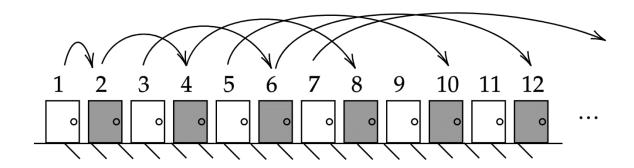

## Immense and Almighty

#### Outline LBCF 2:11

| -  |     | -  |
|----|-----|----|
|    | (-) | 10 |
| 1. | Gou | 13 |

- II. God Is the Only Living True God
- III. God has attributes only to Himself (Incommunicable)
  - a. Self-Sufficiency (Aseity)
  - b. Infinite in Being
  - c. Incomprehensible
  - d. Pure Spirit
  - e. Eternal
  - f. Unapproachable
  - g. Immutable
  - h. Immense & Almighty
    - i. Most Holy
      - 1. Relational
      - 2. Moral
    - ii. Most Wise
    - iii. Most Free
    - iv. Most Absolute
- IV. God has attributes imperfectly found in us. (Communicable)

<sup>&</sup>lt;sup>1</sup> Burchett, Rob. 1689 LBCF, Ch. 2, Para 1, Part 3. SermonAudio.com

# Hilbert's Hotel

### Scenario 1



### Scenario 2