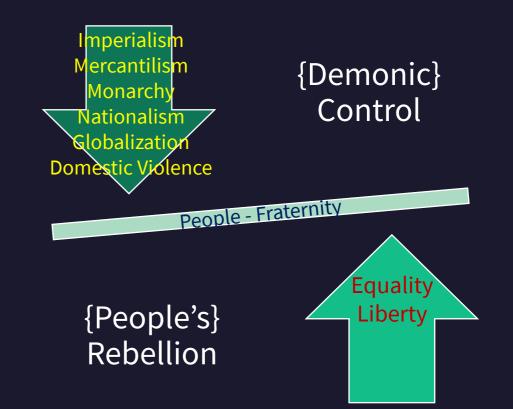

# One is Not Enough: Force Begets Rebellion

- Government began with force: Cain Abel
  - Violence may achieve short-term Control but engenders long-term rebellion destroying one's own society: Ancient World lesson
- Rome: last ancient, first Modern Empire by <u>Consensual</u> Control using Citizenship with Emperor Worship {Religious-Government Duality}
  - Medieval to Modern: Making Rome Global

# One is Not Sufficient: False Prophet – Of the Earth

- Whereas AC was from the Sea, governance; FP is from the Earth, natural (Da 7:2-8; 1Co 15:42-49)
  - Christ made Man from the *dust* of the Earth; from this physical, empirical Creation (Ge 2:5-9; Col 1:15-20)
  - Lost Man thinks in a *natural*, anti-God manner based on empirical Creation (Ro 1:18-28; 1Co 2:14)
  - Angels made differently from Man; thus, Satan's direct Force yields rebellion {Sin} (Jn 8:44; He 1:14)
- FP uses *natural* approach of Faith-Worship to gain Control by Consent (1Co 1:18-25; 2:6-8)
  - Develops overarching worship system incorporating foundational elements of works-based faiths
  - People gladly unite under *equality-fraternity* to gain *liberty* in AC's rule: Lie of Slavery (Ro 6:15-19)
  - FP presents himself as *of the people*, but he is <u>not</u> *for the people*; his allegiance belongs to Satan

# One is Not Sufficient: Owes Allegiance to Satan

- FP masquerades as *lamb* but mature {Two horns}
  - Jesus, *lamb of God*, <u>died</u> for Saved {Seven horns indicates heritage with the Father} (Re 5:6)
  - FP *appears* like Jesus, but crafty, son of Satan, full of lies and violence bringing death (Jn 8:44)
- FP speaks like The Dragon: False Shepherd (Ez 28:16; Jn 10:1-13)
  - Worship system is Hegelian Hermetic-Gnostic-Dialectic accepting Marcuse's Social-Critical Theory
  - Promises Peace, Security and Life using False Dilemmas and other logical fallacies; gives Death
  - Kafka Trapping: Jesus/Christians guilty of *unnatural* reasoning; denial of claims <u>proves</u> guilt
  - Accepting his belief system, people worship AC uniting to Satan; reject Christ as evil-Demiurge