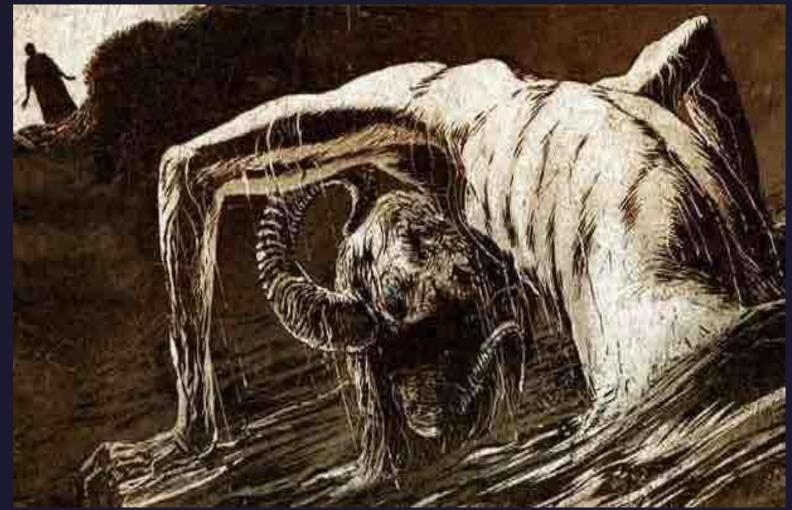

# One is Not Sufficient: False Prophet – Of the Earth

- Whereas AC was from the Sea, governance; FP is from the Earth, natural (Da 7:2-8; 1Co 15:42-49)
  - Christ made Man from the *dust* of the Earth; from this physical, empirical Creation (Ge 2:5-9; Col 1:15-20)
  - Lost Man thinks in a *natural*, anti-God manner based on empirical Creation (Ro 1:18-28; 1Co 2:14)
  - Angels made differently from Man; thus, Satan's direct Force yields rebellion {Sin} (Jn 8:44; He 1:14)
- FP uses *natural* approach of Faith-Worship to gain Control by Consent (1Co 1:18-25; 2:6-8)
  - Develops overarching worship system incorporating foundational elements of works-based faiths
  - People gladly unite under *equality-fraternity* to gain *liberty* in AC's rule: Lie of Slavery (Ro 6:15-19)
  - FP presents himself as *of the people*, but he is <u>not</u> *for the people*; his allegiance belongs to Satan

# One is Not Sufficient: Owes Allegiance to Satan

- FP masquerades as *lamb* but mature {Two horns}
  - Jesus, *lamb of God*, <u>died</u> for Saved {Seven horns indicates heritage with the Father} (Re 5:6)
  - FP *appears* like Jesus, but crafty, son of Satan, full of lies and violence bringing death (Jn 8:44)
- FP speaks like The Dragon: False Shepherd (Ez 28:16; Jn 10:1-13)
  - Worship system is Hegelian Hermetic-Gnostic-Dialectic accepting Marcuse's Social-Critical Theory
  - Promises Peace, Security and Life using False Dilemmas and other logical fallacies; gives Death
  - Kafka Trapping: Jesus/Christians guilty of *unnatural* reasoning; denial of claims <u>proves</u> guilt
  - Accepting his belief system, people worship AC uniting to Satan; reject Christ as evil-Demiurge