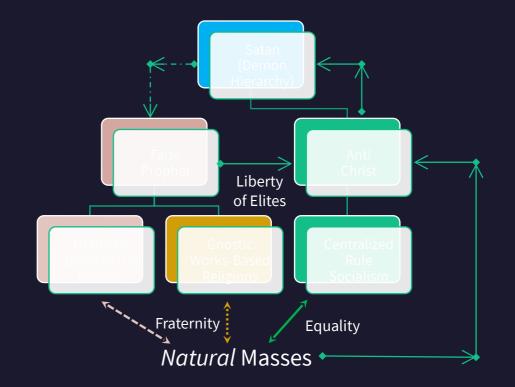

#### One is Not Sufficient: Not Even for the Father – Son

- Son of God had to become Son of Man to achieve The New Creation (2Co 5:17; He 2:14-18)
  - Jesus: 100% Man Christ: 100% God (Jn 1:48-51; 3:13-14)
  - Christ's <u>government</u> rests upon faith-belief system; one is not sufficient (Is 9:6-7; Ro 1:24-28; 10:9-13)
- Satan copied this to derail Judgment as brute force failed to Control Man (Ec 1:9-11)
  - Antichrist (AC): Direct linkage to Satan providing formal governance {Emperor Worship (2Th 2:3-12)
  - False Prophet (FP): Indirect linkage to Satan providing informal religious matrix {Citizenship}
  - Monsters: Caricatures of God's Son {Zombies: Living Dead D/T Sin} (Ep 2:1-10)

# One is Not Sufficient: False Prophet – Of the Earth

- Whereas AC was from the Sea, governance; FP is from the Earth, natural (Da 7:2-8; 1Co 15:42-49)
  - Christ made Man from the *dust* of the Earth; from this physical, empirical Creation (Ge 2:5-9; Col 1:15-20)
  - Lost Man thinks in a *natural*, anti-God manner based on empirical Creation (Ro 1:18-28; 1Co 2:14)
  - Angels made differently from Man; thus, Satan's direct Force yields rebellion {Sin} (Jn 8:44; He 1:14)
- FP uses *natural* approach of Faith-Worship to gain Control by Consent (1Co 1:18-25; 2:6-8)
  - Develops overarching worship system incorporating foundational elements of works-based faiths
  - People gladly unite under *equality-fraternity* to gain *liberty* in AC's rule: Lie of Slavery (Ro 6:15-19)
  - FP presents himself as *of the people*, but he is <u>not</u> *for the people*; his allegiance belongs to Satan

# One is Not Sufficient: Owes Allegiance to Satan

- FP masquerades as *lamb* but mature {Two horns}
  - Jesus, *lamb of God*, <u>died</u> for Saved {Seven horns indicates heritage with the Father} (Re 5:6)
  - FP *appears* like Jesus, but crafty, son of Satan, full of lies and violence bringing death (Jn 8:44)
- FP speaks like The Dragon: False Shepherd (Ez 28:16; Jn 10:1-13)
  - Worship system is Hegelian Hermetic-Gnostic-Dialectic accepting Marcuse's Social-Critical Theory
  - Promises Peace, Security and Life using False Dilemmas and other logical fallacies; gives Death
  - Kafka Trapping: Jesus/Christians guilty of *unnatural* reasoning; denial of claims <u>proves</u> guilt
  - Accepting his belief system, people worship AC uniting to Satan; reject Christ as evil-Demiurge