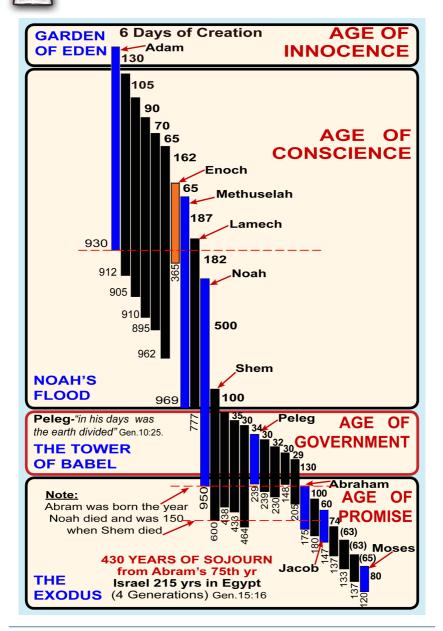

|      |  |
|      |      |      |  |
|      |      |      |  |
|      |      |      |  |
|      |      |      |  |
| <br> |      |      |  |
| <br> |      |      |  |
|      |      |      |  |
|      |      |      |  |



| <br> | <br> |  |
|------|------|--|
|      |      |  |
|      |      |  |
|      |      |  |
|      |      |  |
|      |      |  |
|      |      |  |
|      |      |  |
| <br> | <br> |  |
| <br> | <br> |  |
|      |      |  |
|      |      |  |
|      |      |  |
|      |      |  |
|      |      |  |
|      |      |  |
|      |      |  |
|      |      |  |
|      |      |  |
| <br> | <br> |  |
|      |      |  |
| <br> | <br> |  |
|      |      |  |
|      |      |  |
|      |      |  |
|      |      |  |
|      |      |  |
|      |      |  |
|      |      |  |





#### **Bible Reading Chart**

Cross off each Chapter (--) or (X) as you read it! Old Testament

<u>Genesis</u> - Chapter 1, 2, 3, 4, 5, 6, 7, 8, 9, 10, 11, 12, 13, 14, 15, 16, 17, 18, 19, 20, 21, 22, 23, 24, 25, 26, 27, 28, 29, 30, 31, 32, 33, 34, 35, 36, 37, 38, 39, 40, 41, 42, 43, 44, 45, 46, 47, 48, 49, 50.

Exodus -- Chapter 1, 2, 3, 4, 5, 6, 7, 8, 9, 10, 11, 12, 13, 14, 15, 16, 17, 18, 19, 20, 21, 22, 23, 24, 25, 26, 27, 28, 29, 30, 31, 32, 33, 34, 35, 36, 37, 38, 39, 40.

Leviticus -- Chapter 1, 2, 3, 4, 5, 6, 7, 8, 9, 10, 11, 12, 13, 14, 15, 16, 17, 18, 19, 20, 21, 22, 23, 24, 25, 26, 27.

Numbers -- Chapter 1, 2, 3, 4, 5, 6, 7, 8, 9, 10, 11, 12, 13, 14, 15, 16, 17, 18, 19, 20, 21, 22, 23, 24, 25, 26, 27, 28, 29, 30, 31, 32, 33, 34, 35, 36.

Deuteronomy -- Chapter 1, 2, 3, 4, 5, 6