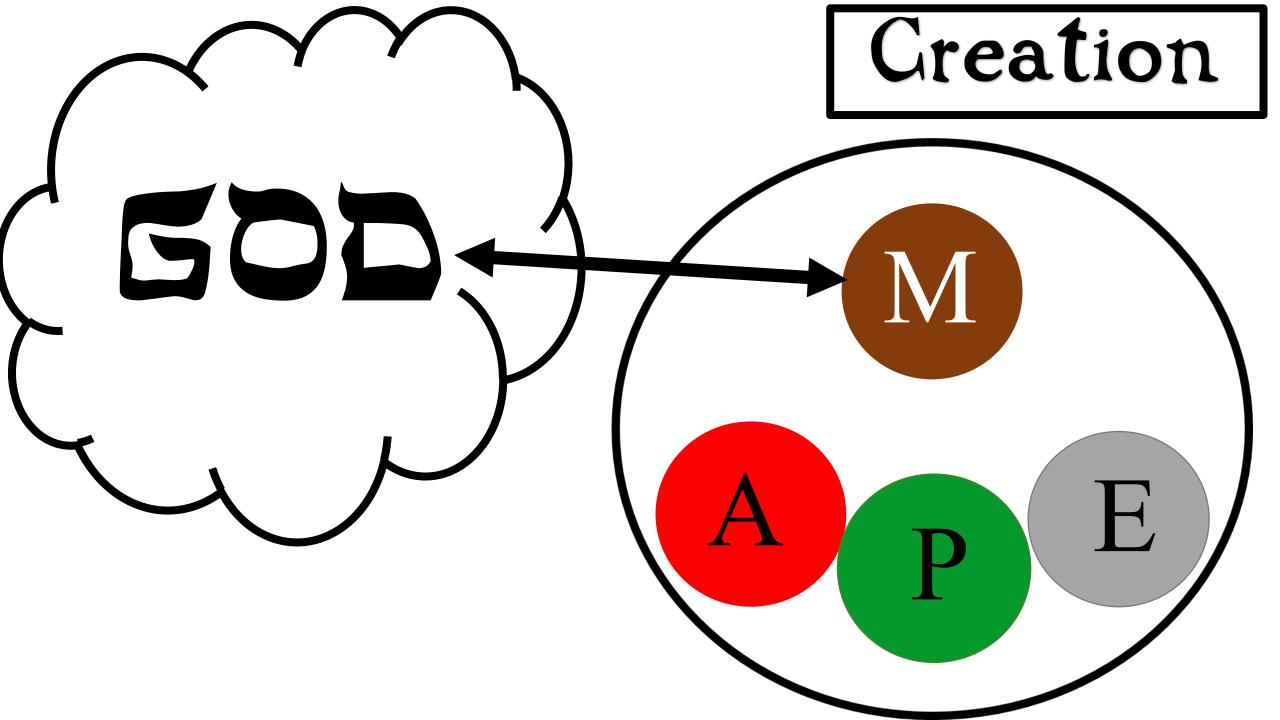

# Important Concepts

- Creation
- The fall of Satan
- The fall of man
- The promise of God
- The universal kingdom of God
- The theocratic kingdom of God
- Satan's conflict with God

### Creation

- God WAS in the beginning cf. Genesis 1:1
- God is everlasting
  - cf. Psalm 90: 2
- God's creation has purpose cf. Isaiah 45: 18
- God alone is to be worshipped cf. Revelation 4:11