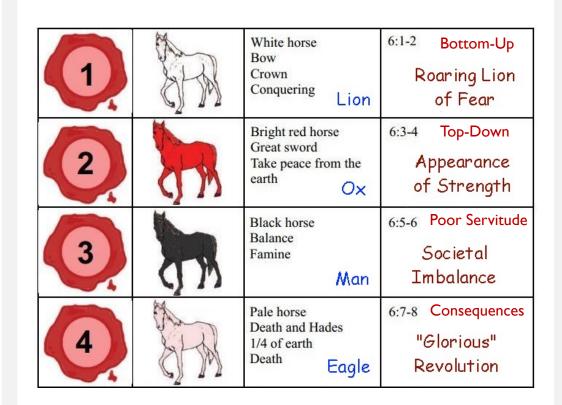

# SCROLL: SINNER'S INDICTMENT SEALS: SIN'S REBELLIOUS RESULTS

- Man: Subdue the Earth guided by Christ; however, Adam chose to follow himself:
   Rebellion All history flows from this choice; Eve was a foil (Ge 1:26—30; 2:15-17; 1Ti 2:14)
  - · Christ was training them: Working Garden, naming animals, etc.; had all time in world
- Each seal announced by a Cherubim contrasting an element of Christ's Kingdom against sin's result produced by Satan's-Man's kingdoms
  - Rather than viewing these as sin's punishments from God; they should be seen as natural results of sin which work against God's processes (Ro 8:18-22; ICo 1:18-29; 2:14)
  - Current climate change industrial great reset revolution: Man seeking to Control forces
    he cannot grasp producing results Man blames on God as violation of Nature; {PaganModern Hermetic Hegelian Dialectic of Socialism's Scientisms}

## FIRST TWO SEALS: SINNER'S ACTIVELY WORKING

- White Horse King with Bow: Lion Cherubim Family/Informal Institutions
  - Horse and Bow: Indirect offensive weapons—Calvary used against enemy's weaknesses with bow used at distance to weaken enemy's line; their use could force an enemy to reposition troops poorly and/or retreat {Run versus Stand}
  - White: Appears good but is **deceptive**: Propagandic-Financier-Informational roaring lion or angel of light to hide sin's true intent Lies (Ge 3:1-7; Jn 8:44; 2Co 11:133-15; IPe 5:8)
- Red Horse Rider-Sword: Ox Cherubim Authoritative/Formal Institutions
  - Sword not main calvary weapon {Spear} but dismounted calvary function as infantry
  - Red: Blood shed in offensive military-police force to rebuild society in sin's image
  - Works with White Horseman destroying Peace forcing Control: Equality-Fraternity (In 8:44; Ro 1:18-28)

#### SECOND TWO SEALS: NATURAL CONSEQUENCES

- Black Horse Rider-Scales: Man Cherubim Agricultural/Industrial Basis
  - Famine not just lack of produce but also flows from *maldistribution* of materials and finances shown by plentiful elements for certain societal members {Elites}
  - Black: Hermetic Antichrist works-based philosophy-religion of sin's social Control {French & Soviet Revolutions} bringing in Satan's one government (In 1:1-5)
- Greenish Horse Rider-Disease with Death: Eagle Overcoming boundaries
  - Despite White Horse promises, enforced compliance and famines; sin's meddling produces wholesale death instead of *promised utopia*: Focuses on God as Evil (Ro 3:3-4)
  - Greenish: Disease-decomposition leads to plagues; Death followed by Hell {man-made diseases} as Creation's forces uncontrollable by sin's scientisms: Societal violence increases as failing Control increases (Mk 4:35-41; He 2:14-15; Re 20:14)