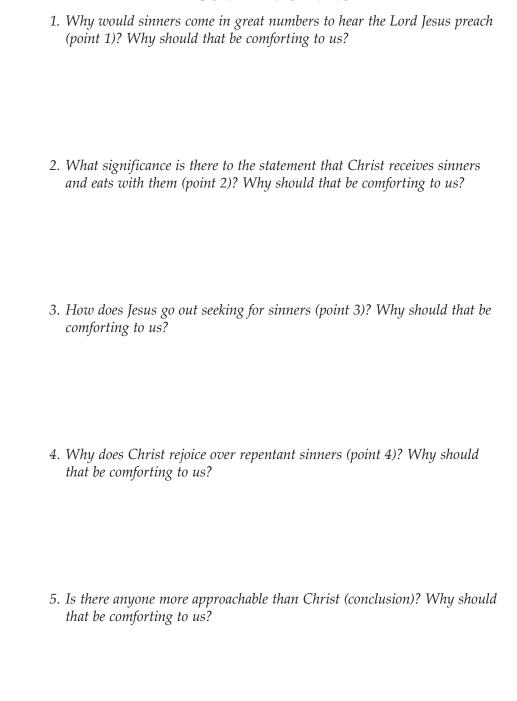

## Christ's Approachability: "This man receiveth sinners!"

- 1. Christ welcomes listening sinners
- 2. Christ touches unclean sinners
- 3. Christ seeks after wandering sinners
- 4. Christ rejoices over repentant sinners