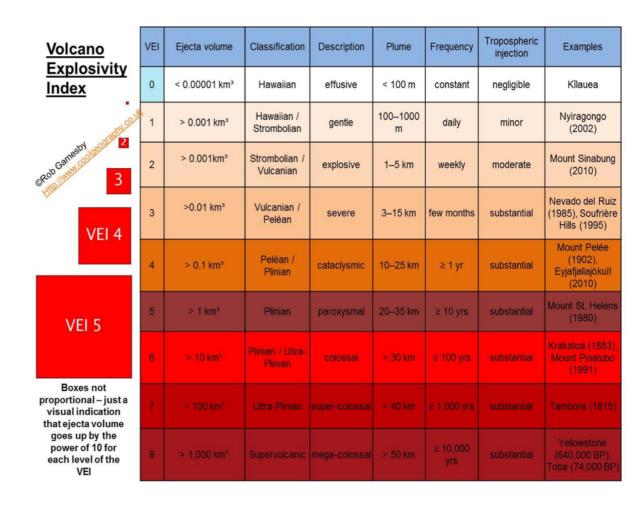

# Man's Measure of Volcanic Eruptions: Pale into Insignificance Beside Power of...

- The VEI is logarithmic, each level increasing by a power of ten
- Larger the number, greater the ejecta
- Tremendous tsunamis and undersea shockwaves, like atomic explosions
- Tremendous loss of sea life expected
- Disruption of tidal patterns/sea lanes
- This will be off the scale dwarfing the volcanoes listed – Unprecedented!